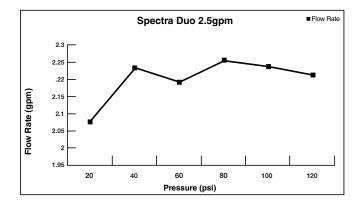

### **GENERAL DESCRIPTION:**

2-in-1 Showerhead adjusts from Drench to Sensitive to Powerwash® to Massage. Permanent built-in compensating flow control device. 2.5gpm/9.5 L/min. maximum flow rate.

#### PRODUCT FEATURES:

Pressure Compensating Flow Control Device: Provides consistent flow over a wide pressure range. Variety of Spray Functions: Allows the user to select the spray function best suited to their needs.