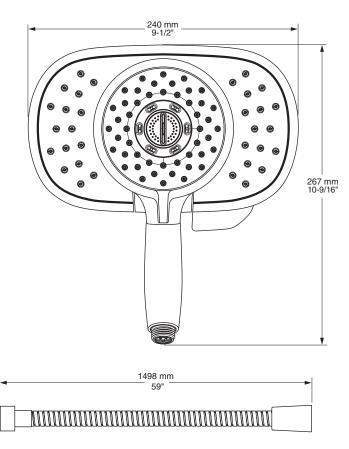

# SPECTRA DUO™ 4-FUNCTION 2-IN-1 SHOWERHEAD

#### **MODEL NUMBER:**

☐ 1695.254 Spectra Duo™ 4-Function 2-in-1 Showerhead



### **GENERAL DESCRIPTION:**

2-in-1 Showerhead adjusts from Drench to Sensitive to Powerwash® to Massage. Permanent built-in compensating flow control device. 2.5gpm/9.5 L/min. maximum flow rate.

#### PRODUCT FEATURES:

Pressure Compensating Flow Control Device: Provides consistent flow over a wide pressure range. Variety of Spray Functions: Allows the user to select the spray function best suited to their needs.

#### SUGGESTED SPECIFICATION

2-in-1 Showerhead shall have 4 spray functions. 2-in-1 shall have a pressure compensating flow control device and check valve to prevent cross flow of hot and cold water. Fitting shall be American Standard Model # 1695.254.\_\_\_\_.

92 mm 3-5/8"

© 2017 AS America, Inc. 8/17



# SPECTRA DUO™ 4-FUNCTION 2-IN-1 SHOWERHEAD

## **CODES AND STANDARD